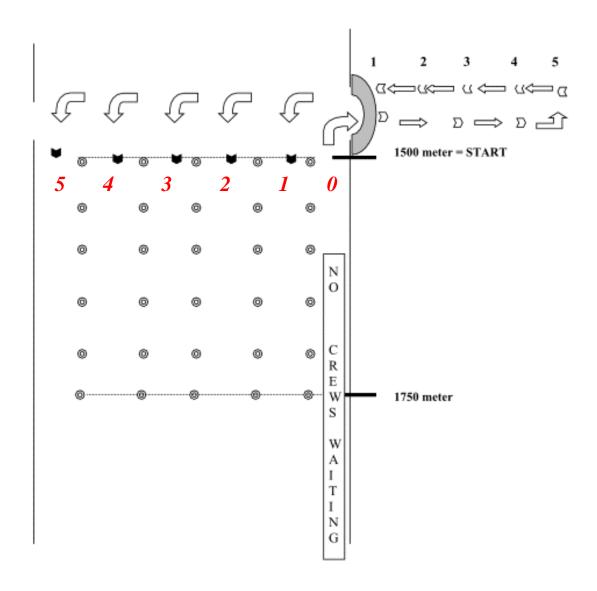

#### 1500 METER - MU13 and WU13

The start at the 1500 meter will be given with flag and voice.

CREWS CONTINUE TO ROW IN THE ZERO LANE TILL THE 1500 m MARK.

DO NOT STOP AND IMMEDIATELY TURN THE BOAT UNDER THE BRIDGE AT STARBOARD.

ON THE RIVER TURN THE BOAT WITH THE BOW BALL TO THE BRIDGE AND PUT THE BOATS IN BOW NUMBER ORDER.

STARTING WITH BOW NUMBER 1 CLOSEST TO THE BRIDGE.

WAIT FOR INSTRUCTIONS OF THE PRE-STARTER FOR HEAT AND LANE NUMBER.

ONCE REQUIRED, ROW YOUR BOAT UNDER THE BRIDGE TO THE REGATTA COURSE AND ENTER YOUR INDICATED LANE.

Events 101 (MU13 1x), 102 (WU13 2x), 201 (MU13 2X) & 202 (WU13 1x).