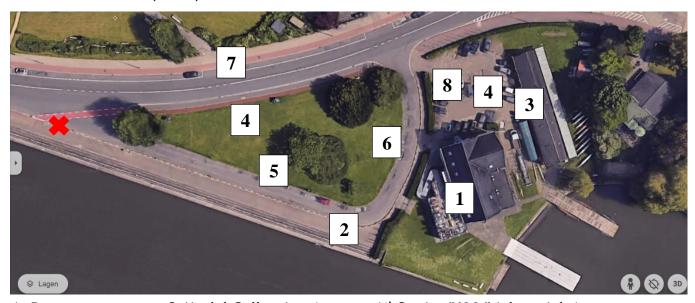

#### ORGANISING CLUB (KRSG) - FINISH & BOAT PARK AREA

- 1. Regatta secretary & Medal Collection (except 1st Senior/U23/Lightweight)
- 2. Podium (medal collection 1st Senior/U23/Lightweight on both days only)
- 3. Medical services & athlete weighing
- 4. Boat park (ONLY BOATS NO CARS or TRAILERS)
- 5. Regatta village (drinks)
- 6. Merchandising (food & souvenirs)
- 7. Paid parking (Sunday free)
- 8. Toilets