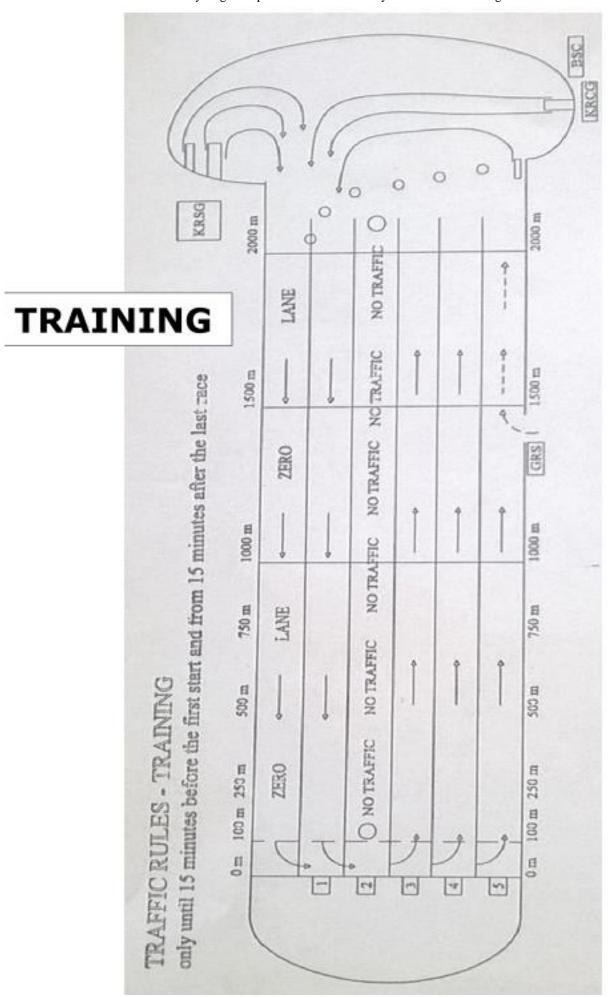

#### Training sessions

#### Towards the start:

Use ONLY the lanes 0 (bank Sport Gent), and 1.

Do **NEVER** return along the way but continue to the start (0 meter) before returning to the finish.

Please turn behind the start pontoons and avoid disturbing the crews having test starts in the lanes 3, 4 and 5!

#### Towards the finish:

Use ONLY the lanes 3, 4 and 5 (bank finish tower).

#### Neutral lane:

Lane 2 is the neutral lane! NEVER use lane 2.

#### Remark

When entering the regatta course, the crews using the boat area of the Gentse R.S. (1500m) need to come to the finish first using lanes 3, 4 and 5. Then follow the circuit as described above; do NEVER cross the course at the 1500m mark (two small bridges).