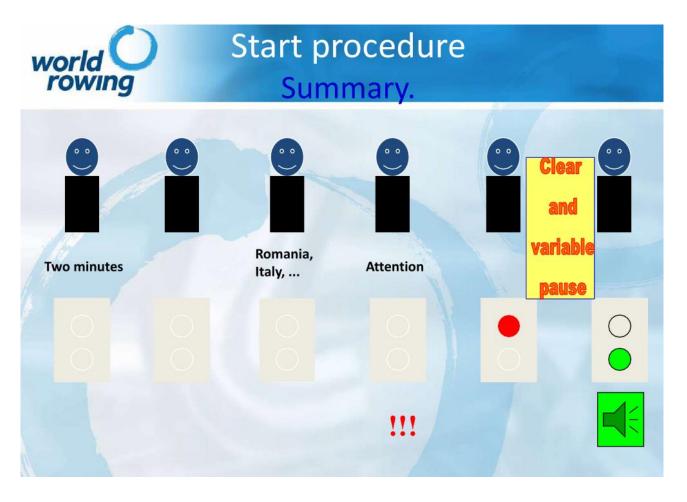

#### **O METER**

The start will be given with traffic lights and an acoustic signal.

#### 1000 METER - MU15, WU15 & Novices

The start at the 1000 meter will be given with flag and voice.

CREWS CONTINUE TO ROW IN THE ZERO LANE TILL THE 500 m MARK.

DO NOT STOP AND IMMEDIATELY TURN THE BOAT OUT OF THE ZERO LANE WITH THE BOW BALL TOWARDS THE FINISH LINE (EXCEPT M&WU15 4X)(\*).

PRE-STARTER WILL INDICATE HEAT AND LANE NUMBER.

PLACE THE BOAT IN THE INDICATED LANE, STAY IN THE LANE AND KEEP THE SAME LEVEL AS THE CREWS OF YOUR HEAT.

FROM 750 till 1000 m CREWS WILL PROCEED TO START BY BUOY ROW.

AT THE OPPOSITE BANK OF THE ZERO LANE INDICATIONS WILL SHOW 4, 3, 2

and 1, THIS MEANS: 4 = START within 4 HEATS

3 = START within 3 HEATS

2 = START within 2 HEATS

1 = START after HEAT on START CABLE

Events 103 (MU15 1x), 104 (WU15 2x), 105 (DW 1X), 106 (DM 2X), 153 (WU14 4X) (\*), 203 (MU15 2X), 204 (WU15 1x), 205 (DM 1X), 206 (DW 2X) and 262 (MU14 4X) (\*).