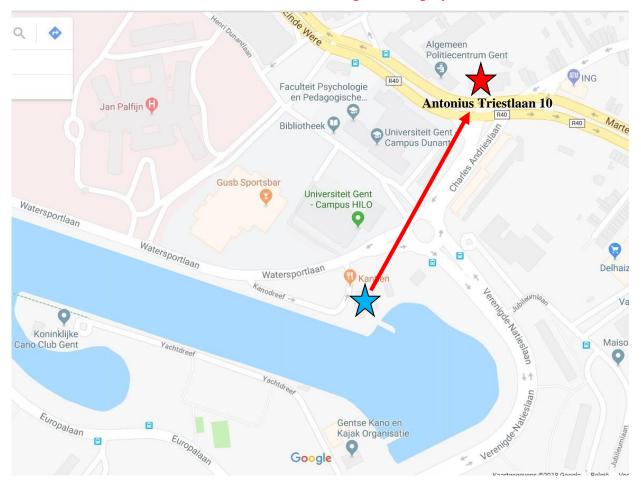

**Jury Meetings** 

Friday May 10, 2024 19h00 CVO Antonius Triestlaan 10 (map page 7)

Saturday May 11, 2024 06h00 Club house Sport Gent Sunday May 12, 2024 05h30 Club house Sport Gent

Team managers meeting: see page 7

#### Time and place

Friday May 10, 2024 at 20h00 - CVO Antonius Triestlaan 10 (map below)