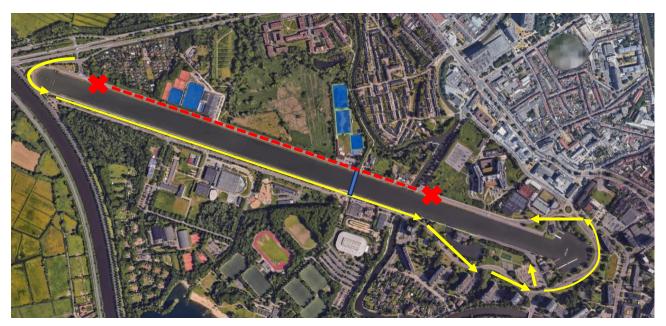

#### No cars / trailers are allowed on the green!

Only boats on stretchers.

Cars must be parked regular on the parking lanes.

Please note: there is paid parking in some zones.

On Sunday parking is free.

All people must strictly follow the indications given by the staff in charge of the security and/or the traffic police.

The traffic police will penalize everybody who doesn't follow the rules.

- Road blocked for transit traffic
  - 1. Organising Committee HQ Regatta secretary
  - 2. Boat park (boats only no trailers no cars)
  - 3. Trailer parking
  - 4. Finish container
  - 5. Podium
  - 6. Regatta village, merchandising & food
  - 7. Toilets

## To reach the parking and boat park areas, you must use ONLY the Zuiderlaan, as the road is closed on the Noorderlaan!

Road closed for public traffic - construction works bridge