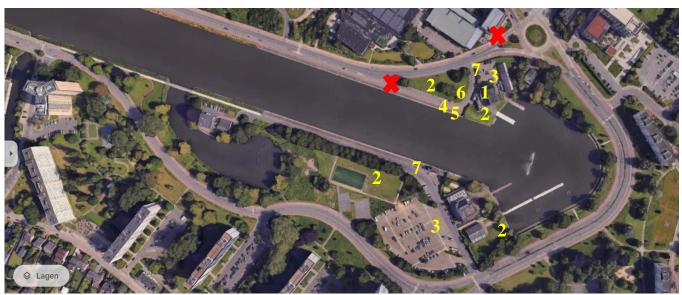

The traffic police will penalize everybody who doesn't follow the rules.

- Road blocked for transit traffic
  - 1. Organising Committee HQ Regatta secretary
  - 2. Boat park (boats only no trailers no cars)
  - 3. Trailer parking
  - 4. Finish container
  - 5. Podium
  - 6. Regatta village, merchandising & food
  - 7. Toilets

## To reach the parking and boat park areas, you must use ONLY the Zuiderlaan, as the road is closed on the Noorderlaan!

Road closed for public traffic - construction works bridge

#### ORGANISING CLUB (KRSG) - FINISH & BOAT PARK AREA

- 1. Regatta secretary & Medal Collection (except 1st Senior/U23/Lightweight)
- 2. Podium (medal collection 1st Senior/U23/Lightweight on both days only)
- 3. Medical services & athlete weighing
- 4. Boat park (ONLY BOATS NO CARS or TRAILERS)
- 5. Regatta village (drinks)
- 6. Merchandising (food & souvenirs)
- 7. Paid parking (Sunday free)
- 8. Toilets