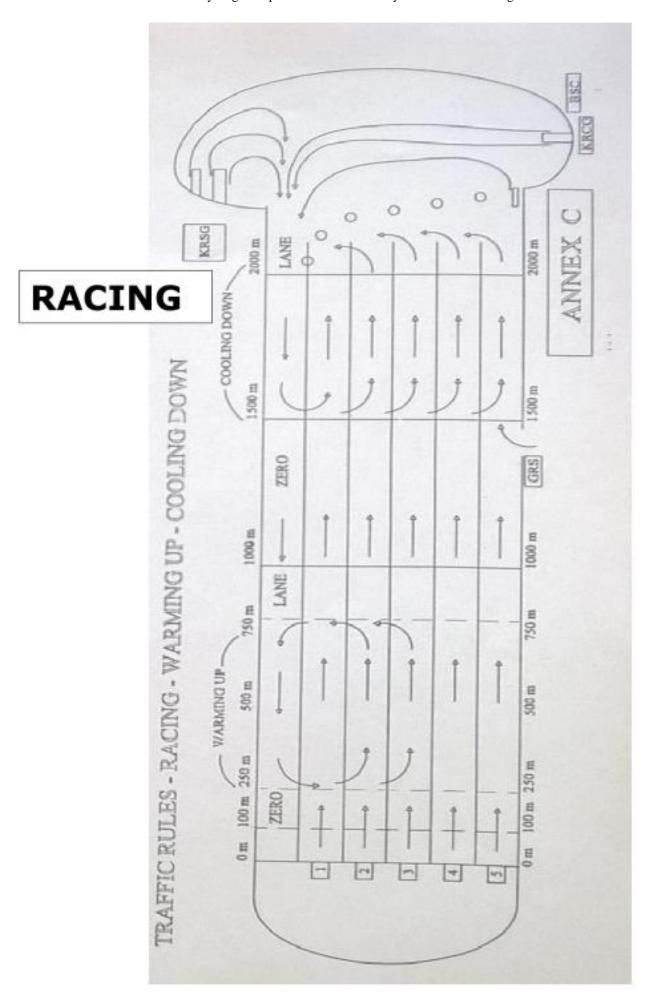

#### Racing sessions

#### Towards the start:

Crews may leave the pontoons maximum 30 minutes before their race.

Only use lane **0** (bank Sport Gent) and pay attention when you cross the finish, while races arrive. All crews have to enter the **0** lane between the big yellow/red buoys and the bank at the opposite side of the finish tower.

When races are passing, you must stop your boat. It is a proof of sportsmanship and respect for your colleagues racing.

#### Remark

When entering the regatta course, the crews using the boat area of the Gentse R.S. (1500m) need to come to the finish first using lanes 3, 4 and 5. Then follow the circuit as described above; do NEVER cross the course at the 1500m mark (two small bridges).

#### Warming up:

Until the 250 meter mark, all crews have to follow lane 0.

Warming up is only permitted in lanes 2 and 3 and in the direction of the finish between the 250 meter to the 750 meter mark.

#### Do NOT use lane 1 when rowing in the direction of the finish!

At the 750 meter mark turn again direction start and ONLY using lane 0 towards the start!

Once you have passed the 250 meter you cannot return and must continue to the 100 meter, where you have to wait for instructions from the jury member at the 100 meter.

#### Cooling down

After the race, cooling down is allowed in the 0 lane (opposite side of the finish tower), in the direction of the start and until the 1500m mark (2 small bridges). If a race comes through, STOP your boat and wait for instructions from the marshal at the 1500m.

Rowing back to the finish area is allowed in lanes 2, 3, 4 and 5.

Do NOT use lane 1 when returning to the finish!