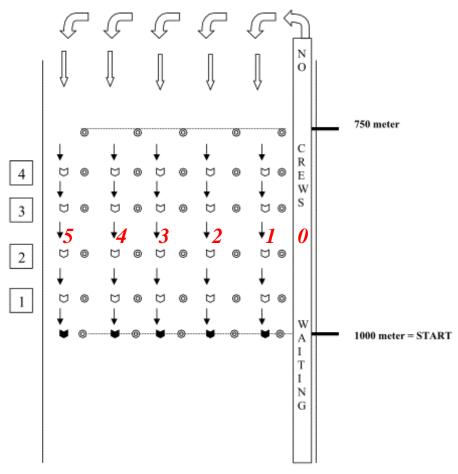

#### 1000 METER - MU15, WU15 & Novices

The start at the 1000 meter will be given with flag and voice.

CREWS CONTINUE TO ROW IN THE ZERO LANE TILL THE 500 m MARK.

DO NOT STOP AND IMMEDIATELY TURN THE BOAT OUT OF THE ZERO LANE WITH THE BOW BALL TOWARDS THE FINISH LINE (EXCEPT M&WU15 4X)(\*).

PRE-STARTER WILL INDICATE HEAT AND LANE NUMBER.

PLACE THE BOAT IN THE INDICATED LANE, STAY IN THE LANE AND KEEP THE SAME LEVEL AS THE CREWS OF YOUR HEAT.

FROM 750 till 1000 m CREWS WILL PROCEED TO START BY BUOY ROW.

AT THE OPPOSITE BANK OF THE ZERO LANE INDICATIONS WILL SHOW 4, 3, 2

and 1, THIS MEANS: 4 = START within 4 HEATS

3 = START within 3 HEATS

2 = START within 2 HEATS

1 = START after HEAT on START CABLE

Events 103 (MU15 1x), 104 (WU15 2x), 105 (DW 1X), 106 (DM 2X), 153 (WU14 4X) (\*), 203 (MU15 2X), 204 (WU15 1x), 205 (DM 1X), 206 (DW 2X) and 262 (MU14 4X) (\*).

#### (\*)ATTENTION:

ALL CREWS OF EVENT 153 (WU15 4X) and 262 (MU15 4X) MUST STAY IN THE 0 LANE TILL THE FINAL RACE OF THE M 8+ HAS PASSSED THE 1000 METER. NO MOVEMENT BEFORE THE INSTRUCTIONS OF THE JURY!